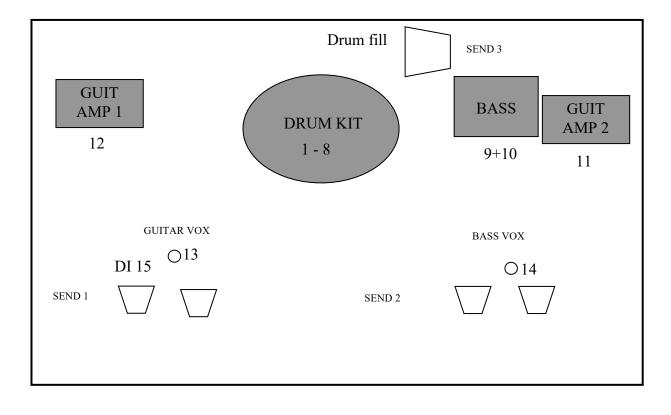

# Chase The Sun **STAGE PLAN & INPUT LIST**

Chase The Sun Management Ryan Van Gennip PH/0425274608 E/ryan@chasethesunband.com

| Input List |                         |                |        |       |
|------------|-------------------------|----------------|--------|-------|
| CHANNEL    | SOURCE                  | MIC/DI         | INSERT | STAND |
| 1          | BASS DRUM               | D6 or equal    |        |       |
| 2          | SNARE TOP               | SM 57 or equal |        |       |
| 3          | SNARE BOTTOM            | SM 57 or equal |        |       |
| 4          | HI-HAT                  | SM 81 or equal |        |       |
| 5          | RACK TOM                | SM 57 or equal |        |       |
| 6          | FLOOR TOM               | SM 57 or equal |        |       |
| 7          | O.H. LEFT               | SM 81 or equal |        |       |
| 8          | O.H. RIGHT              | SM 81 or equal |        |       |
| 9          | BASS DI                 | DI             |        |       |
| 10         | BASS AMP MIC            | D6 or equal    |        |       |
| 11         | GUITAR AMP / BASS SPLIT | SM 57 or equal |        |       |
| 12         | ELECTRIC GUITAR         | SM 57 or equal |        |       |
| 13         | GUITAR VOX              | SM 58 or equal |        |       |
| 14         | BASS VOX                | SM 58 or equal |        |       |
| 15         | GUITAR DI               | DI             |        |       |
|            |                         |                |        |       |
|            |                         |                |        |       |